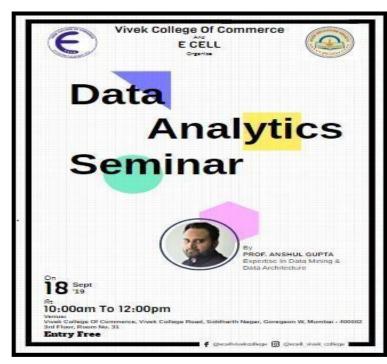

### Activities conducted under Entrepreneurship Cell

|   | Name of the activity                                            | Date of the activity               | Name of the guest      | No of students attended. |
|---|-----------------------------------------------------------------|------------------------------------|------------------------|--------------------------|
| 1 | Workshop on Dematerialization and DEMAT account opening session | 11 <sup>th</sup> July 2019         | IIFL                   | 256                      |
| 2 | Seminar on "Me and Corporate"                                   | 1st August 2019                    | Dr Zarin Sethna        | 94                       |
| 3 | Seminar on "Ethics and Entrepreneurship"                        | 23 <sup>rd</sup> August, 2019      | Mrs Sushmeeta<br>Bubna | 115                      |
| 4 | Pan card drive (online)                                         | 26 <sup>th</sup> August ,2019      | _                      | 05                       |
|   | Pan card drive (offline)                                        | 29th August, 2019                  | _                      | 55                       |
|   | Seminar on "Entrepreneurial thinking"                           | 17 <sup>th</sup> September, 2019   | Mr Swapnil Pillai      | 134                      |
| 5 | Data Analysis                                                   | 18 <sup>th</sup><br>September,2019 | Mr Anshul Gupta        | 77                       |
| 6 | Movie Screening                                                 | 19 <sup>th</sup> October, 2019     |                        | 70                       |
| 8 | Workshop on Start up ILLUMINATE                                 | 27 <sup>th</sup> January , 2020    | Mr Umesh Rathod        | 60                       |