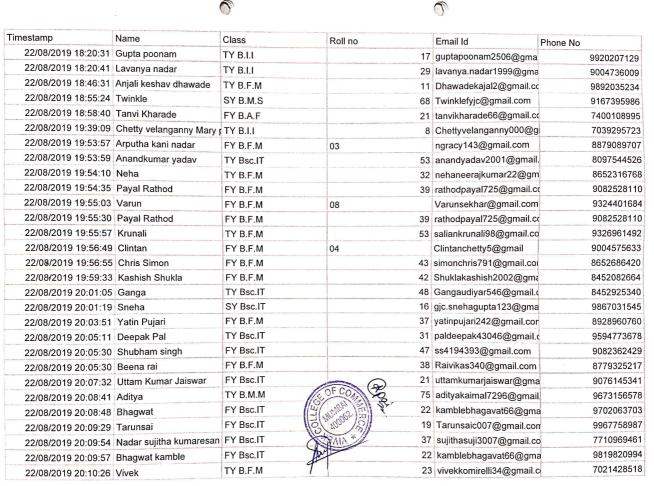

### Dematerialization and Demat account opening session

1) Our E Cell team very effectively communicated with the IIFL executives and we received the sponsorship of Rs 5000/ from them to conduct the seminar cum workshop on Dematerialization for all students and thereby to open zero balance Demat Account. Approximately 10 students immediately opened their Demat Account.