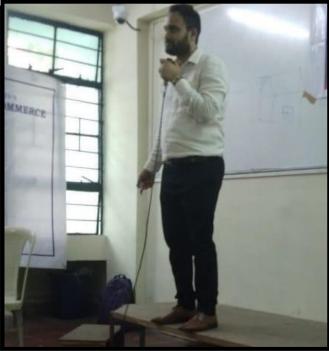

### Dematerialization and Demat account opening session

1) Our E Cell team very effectively communicated with the IIFL executives and we received the sponsorship of Rs 5000/ from them to conduct the seminar cum workshop on Dematerialization for all students and thereby to open zero balance Demat Account. Approximately 10 students immediately opened their Demat Account.