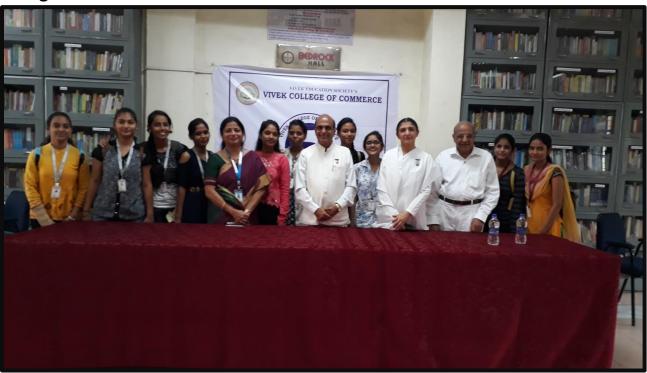

### Dematerialization and Demat account opening session

1) Our E Cell team very effectively communicated with the IIFL executives and we received the sponsorship of Rs 5000/ from them to conduct the seminar cum workshop on Dematerialization for all students and thereby to open zero balance Demat Account. Approximately 10 students immediately opened their Demat Account.