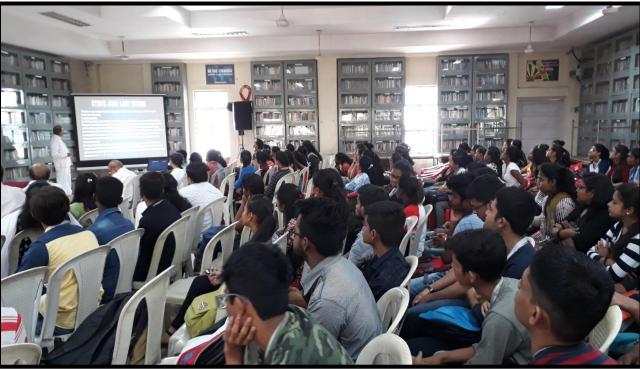

### Dematerialization and Demat account opening session

1) Our E Cell team very effectively communicated with the IIFL executives and we received the sponsorship of Rs 5000/ from them to conduct the seminar cum workshop on Dematerialization for all students and thereby to open zero balance Demat Account. Approximately 10 students immediately opened their Demat Account.