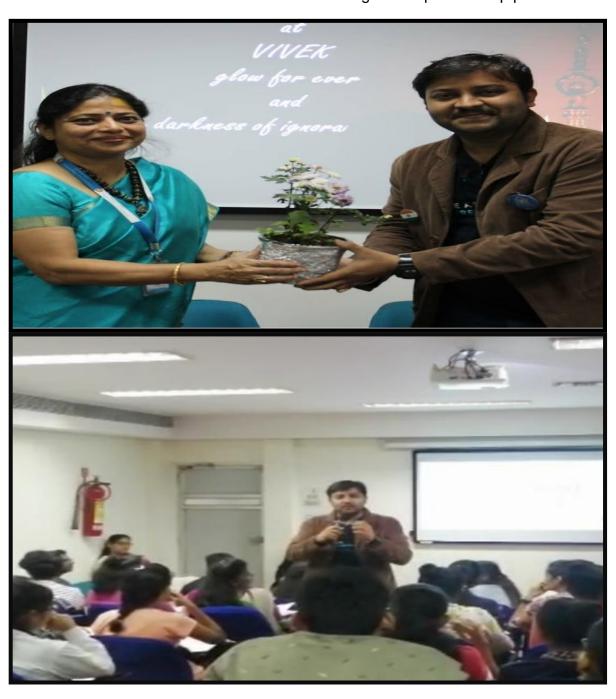

### Dematerialization and Demat account opening session

1) Our E Cell team very effectively communicated with the IIFL executives and we received the sponsorship of Rs 5000/ from them to conduct the seminar cum workshop on Dematerialization for all students and thereby to open zero balance Demat Account. Approximately 10 students immediately opened their Demat Account.