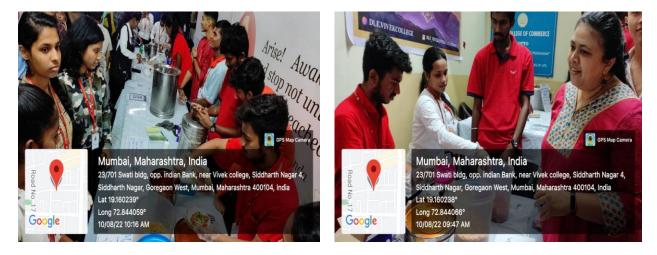

## **DLLE Orientation Program**

6. Annapurna Yojana DLLE project in which students sell their homemade food on the college premises and at the end check whether it is profit or loss was held on 20<sup>th</sup> October 2022 from 8:30 am to 1 pm. Participant students brought homemade Pani puri, Mysore pakk, Chinese bhel, Diwali sweets, Adirasam, Dal vada, Manchurian, kokum juice and sold those food items in college. Many students as well as teachers enjoy every food item that day.