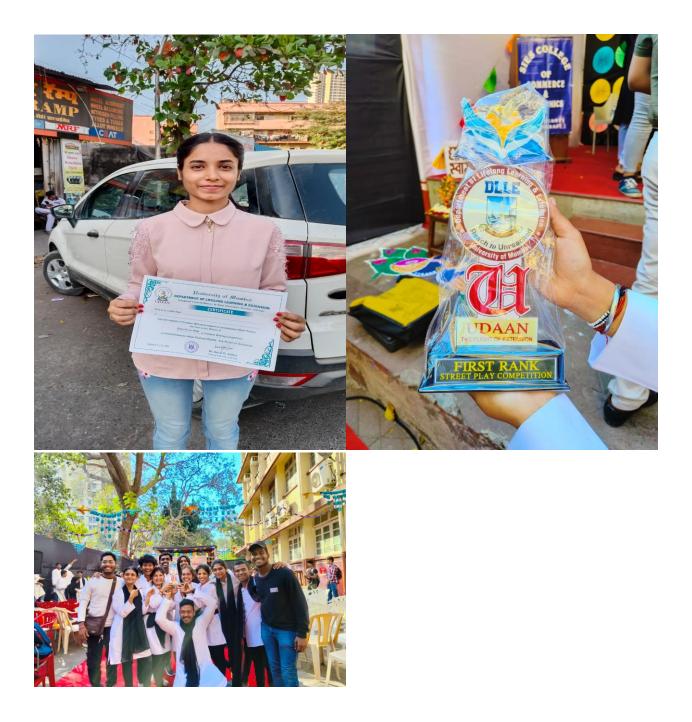

13. DLLE students secured the **first position** in Street Play Competition at Mumbai University 'Udaan Fest'. Ms. Gurwinder Kaur from TY B.com B received a **consolation prize** for Creative Writing.