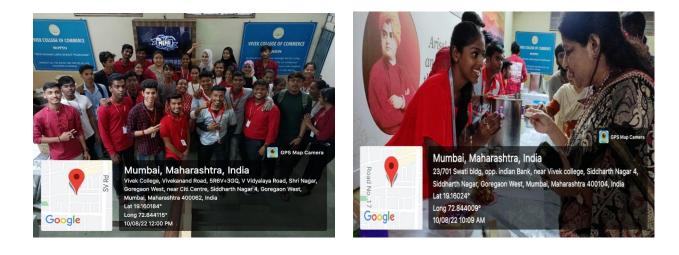

**Total Number of Registered Students: 179** 

 Annapurna Yojana is a DLLE project held on 10<sup>th</sup> August 2022, from 8.30 am to 1 pm in which students sell their homemade food on the college campus and at the end check whether it is profit or loss. Participant students brought homemade sev puri, tri-color chocolate, Manchurian, Idli vada, lemon juice, etc., and sold those food items in college. Many students as well as teachers enjoy every food item that day.