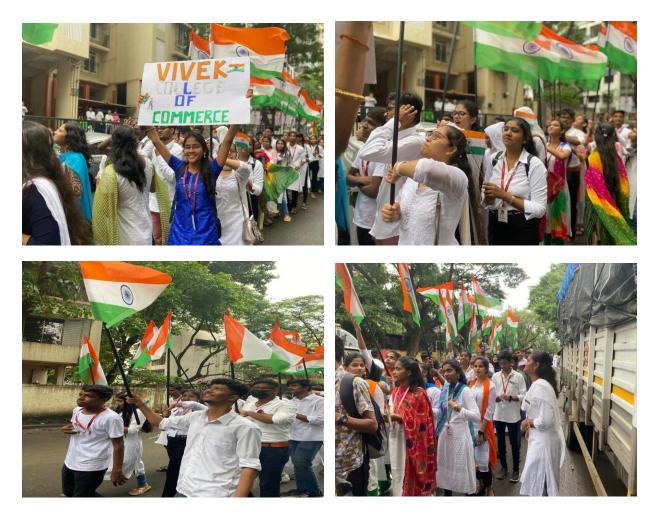

National Anthem Recitation

3. On 15<sup>h</sup> August 2022, the **75th Independence Day Rally** was held, and from all Committees,
10 to 15 volunteers were present on that day. Students as well as teachers hold flags and
represent themselves as an individual of this nation and proudly say slogans of "Bahart Mahata ki jai", "Vande Mataram" etc, and took one full round of Vivek College of Commerce.

75th Independence Day Rally

4. On 26<sup>th</sup> September 2022 Organized **Drawing Competition. (Express your art) theme Navratri**. Participant students were expressing their creativity on a piece of paper. The best drawing was rewarded during the orientation program, which was held on 30<sup>th</sup> September 2022.