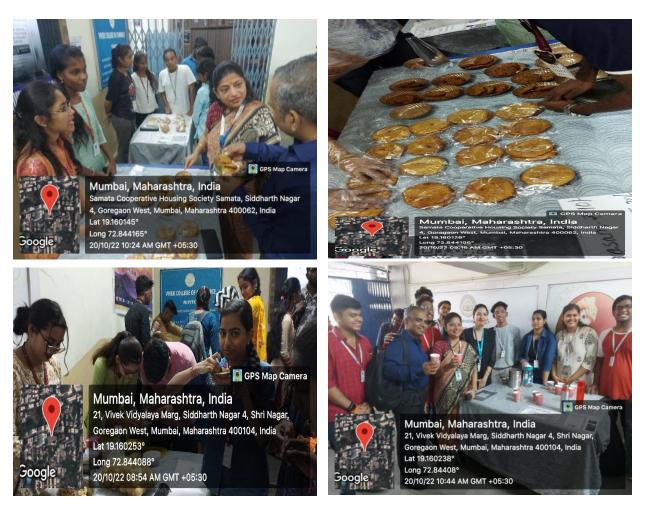

## **DLLE Orientation Program**

6. Annapurna Yojana DLLE project in which students sell their homemade food on the college premises and at the end check whether it is profit or loss was held on 20<sup>th</sup> October 2022 from 8:30 am to 1 pm. Participant students brought homemade Pani puri, Mysore pakk, Chinese bhel, Diwali sweets, Adirasam, Dal vada, Manchurian, kokum juice and sold those food items in college. Many students as well as teachers enjoy every food item that day.

Annapurna Yojana

7. On 11<sup>th</sup> January 2023, Poster Making Competition was Organised at 10.45 am in Room no
21. participant student brought their own drawing material like watercolor, pencils, pads, etc.
The themes of the competition were Pollution, Waste Management, Women Empowerment, and
Covid Appropriate Behaviour. 8 students participated in the competition.