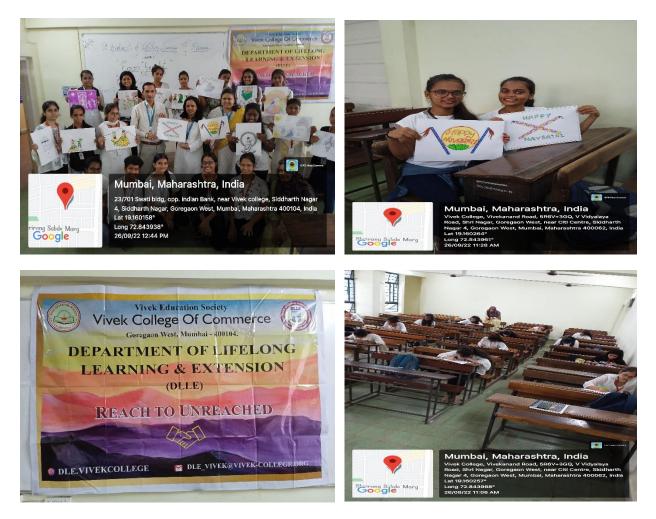

75th Independence Day Rally

4. On 26<sup>th</sup> September 2022 Organized **Drawing Competition. (Express your art) theme Navratri**. Participant students were expressing their creativity on a piece of paper. The best drawing was rewarded during the orientation program, which was held on 30<sup>th</sup> September 2022.

Drawing Competition. (Express your art) theme Navratri

5. **DLLE Orientation Program** was held on 30<sup>th</sup> September 2022. The session started with an introduction about the speaker, Ms.Shravya Poojary. Prof. Tanushree Chaudhari explained about the DLLE project, activities, Udaan fest, advantages, etc through PPT. The program ended by giving certificates to the drawing competition winners.

## **DLLE Orientation Program**

6. Annapurna Yojana DLLE project in which students sell their homemade food on the college premises and at the end check whether it is profit or loss was held on 20<sup>th</sup> October 2022 from 8:30 am to 1 pm. Participant students brought homemade Pani puri, Mysore pakk, Chinese bhel, Diwali sweets, Adirasam, Dal vada, Manchurian, kokum juice and sold those food items in college. Many students as well as teachers enjoy every food item that day.