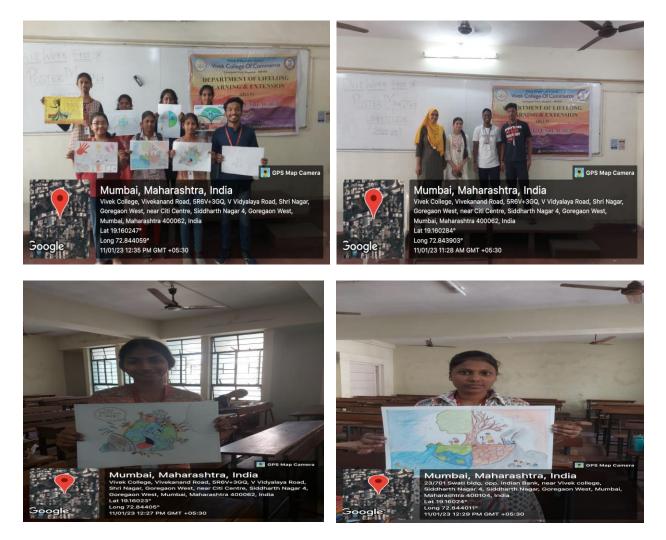

Drawing Competition. (Express your art) theme Navratri

5. **DLLE Orientation Program** was held on 30<sup>th</sup> September 2022. The session started with an introduction about the speaker, Ms.Shravya Poojary. Prof. Tanushree Chaudhari explained about the DLLE project, activities, Udaan fest, advantages, etc through PPT. The program ended by giving certificates to the drawing competition winners.