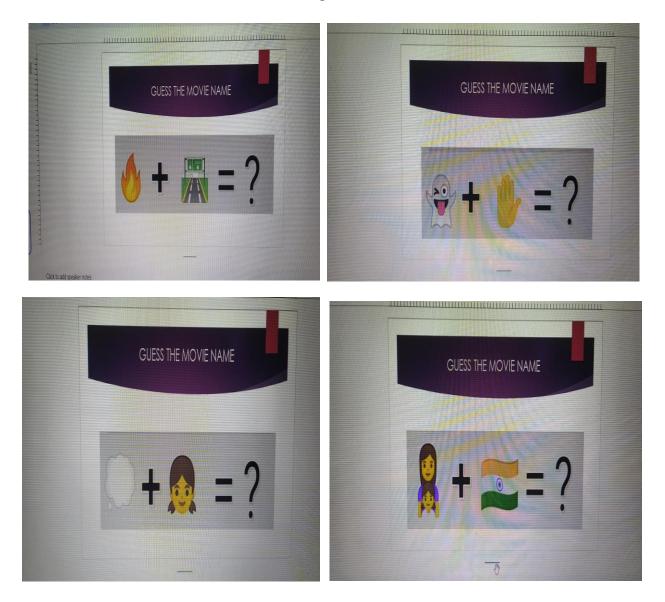

Eat-fit Food Competition

11. **Riddles Games** were organized on 17<sup>th</sup> January 2023 for DLLE students. There were 11 students, first round was to guess Bollywood movie names through emojis, the second round was GK riddles, third and final was all about word puzzles.