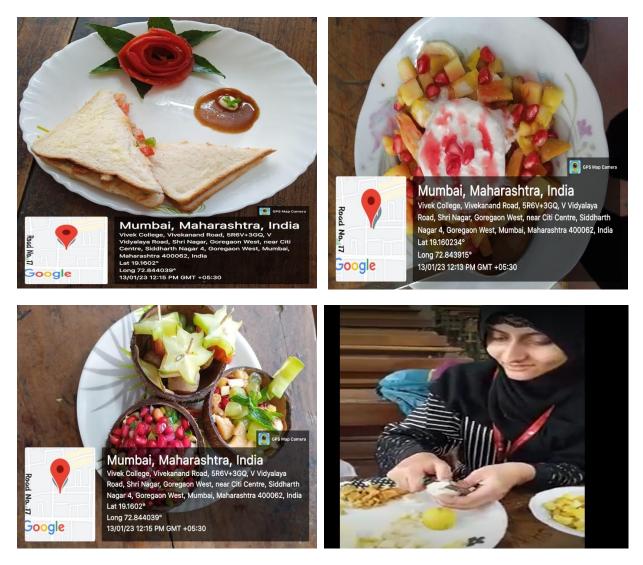

Essay writing Competition

10. On 13<sup>th</sup> January,2023 **Eat-fit food** was organized by DLLE from 11 am. All the participant students brought their food items material from their homes and prepare delicious food with good presentation. Food was presented beautifully, and Dr. Manisha Naik judged the food, and the winner was rewarded on prize distribution day.