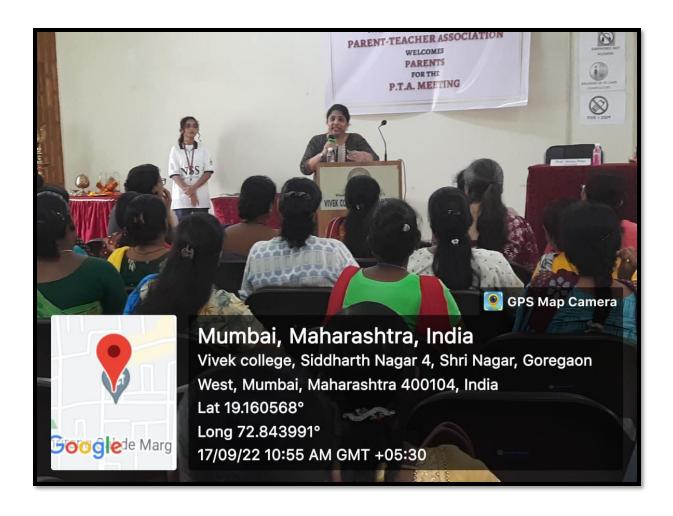

A Parent Teachers' meeting for the academic year 2022-23 was conducted on 17<sup>th</sup> September 2022, for the parents of the First-Year classes of all the programs.

The In charge of the PTA briefed the role of the association and invited the Parents to be on the board to enhance the overall functioning of the body.

Mr. Sashi Varma, Secretary of Vivek Education Society addressed the parents and gave information about the vision and mission of the college and the society.

Prin. Dr. Vijetha Shetty addressed the parents and gave them the overall idea about college infrastructure; curricular and co-curricular activities held in the college throughout the year. She also requested them to take an active part in college functioning to resolve students' issues if any. The parents had been given information about: