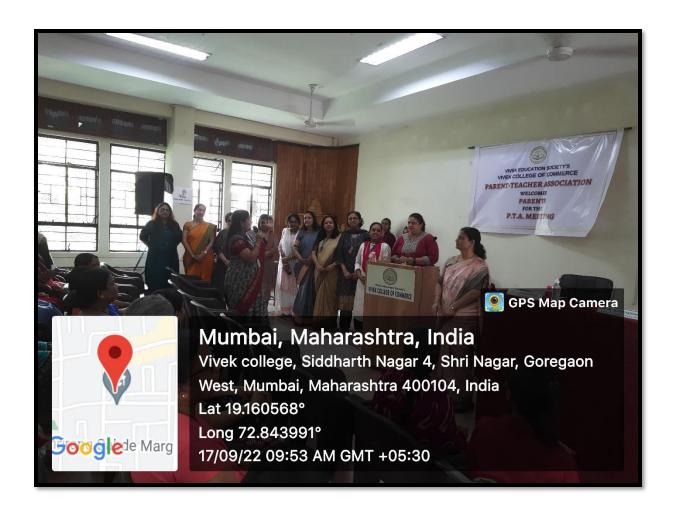

A Parent Teachers' meeting for the academic year 2022-23 was conducted on 17<sup>th</sup> September 2022, for the parents of the First-Year classes of all the programs.

The In charge of the PTA briefed the role of the association and invited the Parents to be on the board to enhance the overall functioning of the body.

Mr. Sashi Varma, Secretary of Vivek Education Society addressed the parents and gave information about the vision and mission of the college and the society.

Prin. Dr. Vijetha Shetty addressed the parents and gave them the overall idea about college infrastructure; curricular and co-curricular activities held in the college throughout the year. She also requested them to take an active part in college functioning to resolve students' issues if any. The parents had been given information about: