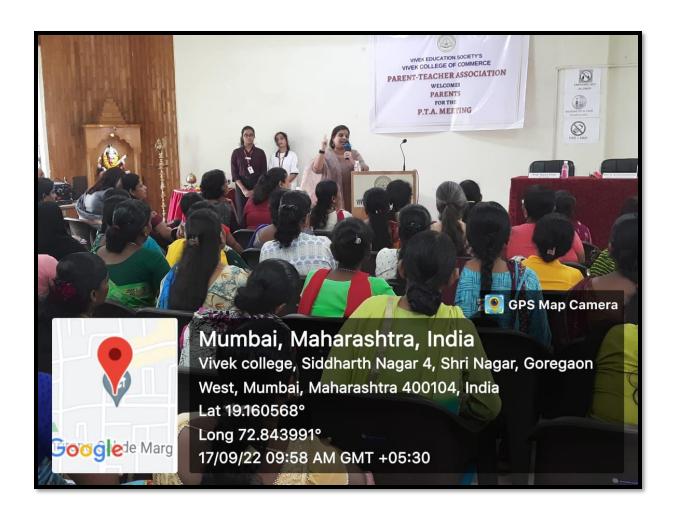

A Parent Teachers' meeting for the academic year 2022-23 was conducted on 17<sup>th</sup> September 2022, for the parents of the First-Year classes of all the programs.

The In charge of the PTA briefed the role of the association and invited the Parents to be on the board to enhance the overall functioning of the body.

Mr. Sashi Varma, Secretary of Vivek Education Society addressed the parents and gave information about the vision and mission of the college and the society.

Prin. Dr. Vijetha Shetty addressed the parents and gave them the overall idea about college infrastructure; curricular and co-curricular activities held in the college throughout the year. She also requested them to take an active part in college functioning to resolve students' issues if any. The parents had been given information about: