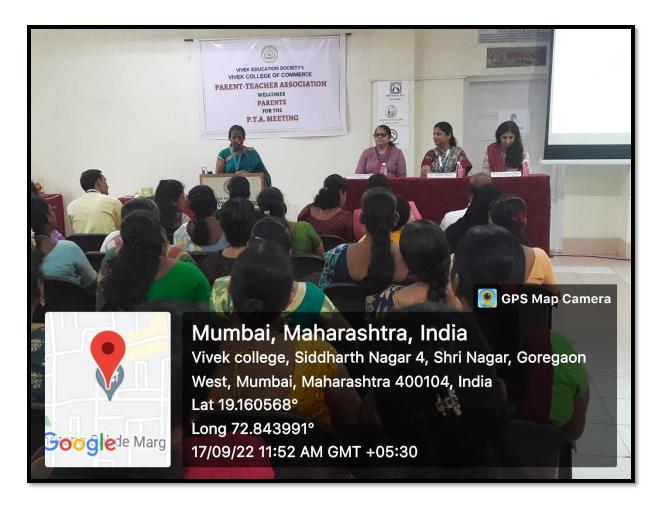

A Parent Teachers' meeting for the academic year 2022-23 was conducted on 17<sup>th</sup> September 2022, for the parents of the First-Year classes of all the programs.

The In charge of the PTA briefed the role of the association and invited the Parents to be on the board to enhance the overall functioning of the body.

Mr. Sashi Varma, Secretary of Vivek Education Society addressed the parents and gave information about the vision and mission of the college and the society.

Prin. Dr. Vijetha Shetty addressed the parents and gave them the overall idea about college infrastructure; curricular and co-curricular activities held in the college throughout the year. She also requested them to take an active part in college functioning to resolve students' issues if any. The parents had been given information about:

- Discipline Rules.
- > Attendance Rules
- > Examination Rules
- ➤ Library Resources
- Career and Placement Cell
- Cultural activities of the college
- Experiences Shared by the Parent of the Last Year Academic Topper
- ➤ Counseling sessions for the parents by the College Counselor