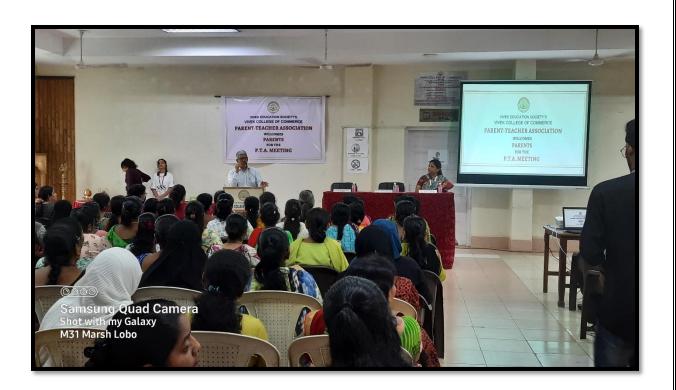

A Parent Teachers' meeting for the academic year 2022-23 was conducted on 17<sup>th</sup> September 2022, for the parents of the First-Year classes of all the programs.

The In charge of the PTA briefed the role of the association and invited the Parents to be on the board to enhance the overall functioning of the body.

Mr. Sashi Varma, Secretary of Vivek Education Society addressed the parents and gave information about the vision and mission of the college and the society.

Prin. Dr. Vijetha Shetty addressed the parents and gave them the overall idea about college infrastructure; curricular and co-curricular activities held in the college throughout the year. She also requested them to take an active part in college functioning to resolve students' issues if any. The parents had been given information about: