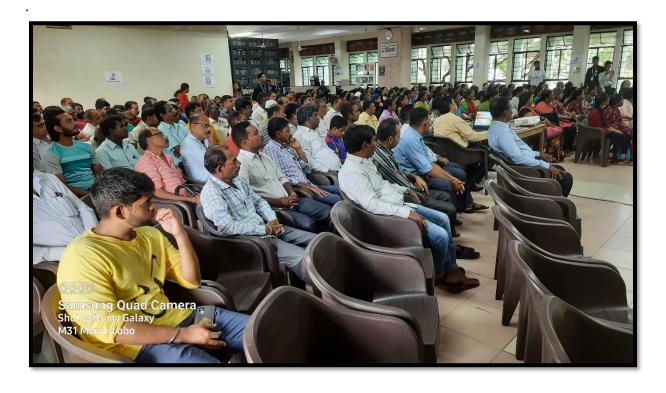

A Parent Teachers' meeting for the academic year 2022-23 was conducted on 17<sup>th</sup> September 2022, for the parents of the First-Year classes of all the programs.

The In charge of the PTA briefed the role of the association and invited the Parents to be on the board to enhance the overall functioning of the body.